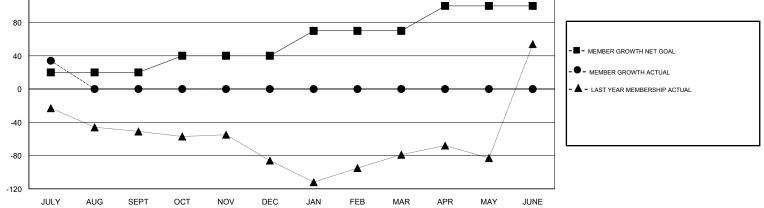

## EK PHANG BOBBY ENG GMT:

| GMT: EK PHANG BOBBY ENG |               |           | LOCATION GUAM |                                  |                           | GMT CA                  |                                                    |  |
|-------------------------|---------------|-----------|---------------|----------------------------------|---------------------------|-------------------------|----------------------------------------------------|--|
|                         | Club          | S         |               | Members<br>RESULTS FOR 2018-2019 |                           |                         |                                                    |  |
|                         | RESULTS FOR   | 2018-2019 |               |                                  |                           |                         |                                                    |  |
| QUARTER                 | NEW CLUB GOAL | NEW CLUBS | DROPPED CLUBS | QUARTER                          | MEMBER GROWTH NET<br>GOAL | MEMBER GROWTH<br>ACTUAL | DROPPED<br>MEMBERS ACTUAL<br>(including transfers) |  |
| JULY/AUG/SEPT           | 1             | 0         | 0             | JULY/AUG/SEPT                    | 20                        | 58                      | 12                                                 |  |
| OCT/NOV/DEC             | 1             | 0         | 0             | OCT/NOV/DEC                      | 20                        | 0                       | 0                                                  |  |
| JAN/FEB/MAR             | 1             | 0         | 0             | JAN/FEB/MAR                      | 30                        | 0                       | 0                                                  |  |
| APR/MAY/JUNE            | 1             | 0         | 0             | APR/MAY/JUNE                     | 30                        | 0                       | 0                                                  |  |

120