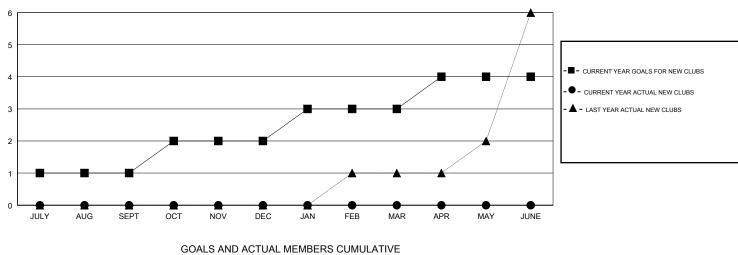

GOALS AND ACTUAL NEW CLUBS CUMULATIVE

76

| DROPPED CLUBS: 0 |    | 5 CLUBS OF 24 ADDED 1 OR MORE | GENDER DISTRIBUTION                    |                              |     |
|------------------|----|-------------------------------|----------------------------------------|------------------------------|-----|
|                  |    | NEW MEMBERS                   | MALE<br>FEMALE                         | 337 (39.60%)<br>514 (60.40%) |     |
| DROPPED MEMBERS  |    |                               | Women Percentage Fiscal Year Goal: 50% |                              |     |
| DECEASED         | 0  | CLICK HERE FOR CUMULATIVE     | TOTAL FAMILY UNIT MEMBERS              |                              | 142 |
| CLUB CANCELLED   | 0  | MEMBERSHIP DATA               | FAMILY MEMBERS PAYING HALF             |                              | 75  |
| OTHER            | 12 |                               | DUES                                   |                              |     |
| TOTAL            | 12 |                               |                                        |                              |     |